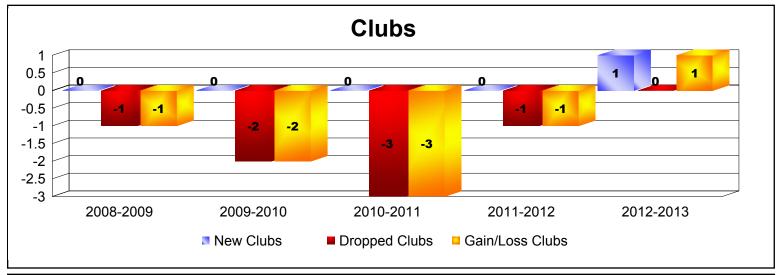

| Year      | New<br>Clubs | Dropped<br>Clubs | Gain/<br>Loss<br>Clubs | New<br>Members | Charter<br>Members | Reinstate<br>Members | Transfer<br>Members | Total<br>Member<br>Added | Total<br>Members<br>Dropped | Gain/<br>Loss<br>Members |
|-----------|--------------|------------------|------------------------|----------------|--------------------|----------------------|---------------------|--------------------------|-----------------------------|--------------------------|
| 2008-2009 | 0            | -1               | -1                     | 148            | 0                  | 8                    | 3                   | 159                      | -175                        | -16                      |
| 2009-2010 | 0            | -2               | -2                     | 119            | 0                  | 10                   | 7                   | 136                      | -143                        | -7                       |
| 2010-2011 | 0            | -3               | -3                     | 87             | 0                  | 4                    | 3                   | 94                       | -168                        | -74                      |
| 2011-2012 | 0            | -1               | -1                     | 83             | 0                  | 3                    | 8                   | 94                       | -139                        | -45                      |
| 2012-2013 | 1            | 0                | 1                      | 113            | 23                 | 11                   | 6                   | 153                      | -139                        | 14                       |
| Average   | 0            | -1               | -1                     | 110            | 5                  | 7                    | 5                   | 127                      | -153                        | -26                      |