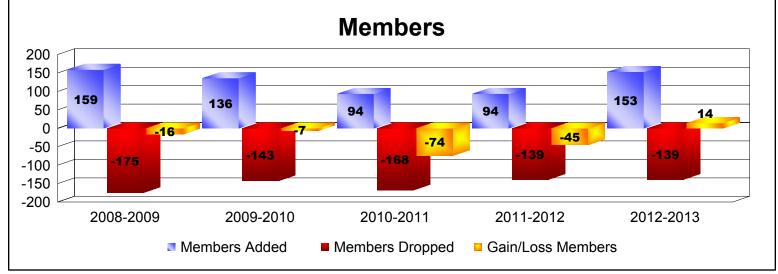

| Year      | New<br>Clubs | Dropped<br>Clubs | Gain/<br>Loss<br>Clubs | New<br>Members | Charter<br>Members | Reinstate<br>Members | Transfer<br>Members | Total<br>Member<br>Added | Total<br>Members<br>Dropped | Gain/<br>Loss<br>Members |
|-----------|--------------|------------------|------------------------|----------------|--------------------|----------------------|---------------------|--------------------------|-----------------------------|--------------------------|
| 2008-2009 | 0            | -1               | -1                     | 148            | 0                  | 8                    | 3                   | 159                      | -175                        | -16                      |
| 2009-2010 | 0            | -2               | -2                     | 119            | 0                  | 10                   | 7                   | 136                      | -143                        | -7                       |
| 2010-2011 | 0            | -3               | -3                     | 87             | 0                  | 4                    | 3                   | 94                       | -168                        | -74                      |
| 2011-2012 | 0            | -1               | -1                     | 83             | 0                  | 3                    | 8                   | 94                       | -139                        | -45                      |
| 2012-2013 | 1            | 0                | 1                      | 113            | 23                 | 11                   | 6                   | 153                      | -139                        | 14                       |
| Average   | 0            | -1               | -1                     | 110            | 5                  | 7                    | 5                   | 127                      | -153                        | -26                      |