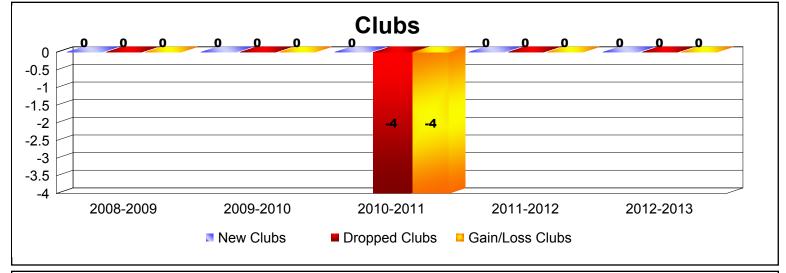

| Year      | New<br>Clubs | Dropped<br>Clubs | Gain/<br>Loss<br>Clubs | New<br>Members | Charter<br>Members | Reinstate<br>Members | Transfer<br>Members | Total<br>Member<br>Added | Total<br>Members<br>Dropped | Gain/<br>Loss<br>Members |
|-----------|--------------|------------------|------------------------|----------------|--------------------|----------------------|---------------------|--------------------------|-----------------------------|--------------------------|
| 2008-2009 | 0            | 0                | 0                      | 26             | 0                  | 11                   | 2                   | 39                       | -29                         | 10                       |
| 2009-2010 | 0            | 0                | 0                      | 30             | 0                  | 1                    | 0                   | 31                       | -24                         | 7                        |
| 2010-2011 | 0            | -4               | -4                     | 13             | 0                  | 1                    | 4                   | 18                       | -70                         | -52                      |
| 2011-2012 | 0            | 0                | 0                      | 20             | 0                  | 2                    | 0                   | 22                       | -41                         | -19                      |
| 2012-2013 | 0            | 0                | 0                      | 40             | 0                  | 1                    | 0                   | 41                       | -21                         | 20                       |
| Average   | 0            | -1               | -1                     | 26             | 0                  | 3                    | 1                   | 30                       | -37                         | -7                       |