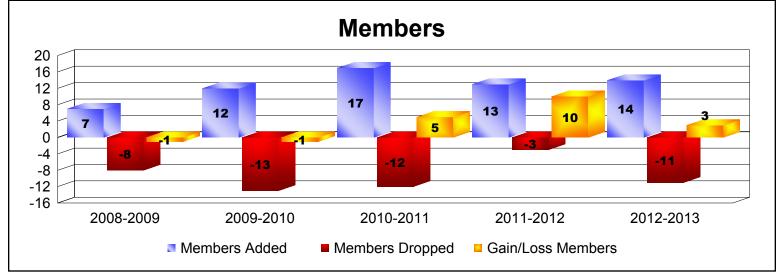

MBR0065 Page 1 of 3 9/12/2013 11:21:55AM

District N 1 MAINE

As of June 2013 Cumulative

| Year      | New<br>Clubs | Dropped<br>Clubs | Gain/<br>Loss<br>Clubs | New<br>Members | Charter<br>Members | Reinstate<br>Members | Transfer<br>Members | Total<br>Member<br>Added | Total<br>Members<br>Dropped | Gain/<br>Loss<br>Members |
|-----------|--------------|------------------|------------------------|----------------|--------------------|----------------------|---------------------|--------------------------|-----------------------------|--------------------------|
| 2008-2009 | 0            | 0                | 0                      | 7              | 0                  | 0                    | 0                   | 7                        | -8                          | -1                       |
| 2009-2010 | 0            | 0                | 0                      | 11             | 0                  | 1                    | 0                   | 12                       | -13                         | -1                       |
| 2010-2011 | 0            | 0                | 0                      | 16             | 0                  | 1                    | 0                   | 17                       | -12                         | 5                        |
| 2011-2012 | 0            | 0                | 0                      | 13             | 0                  | 0                    | 0                   | 13                       | -3                          | 10                       |
| 2012-2013 | 0            | 0                | 0                      | 13             | 0                  | 1                    | 0                   | 14                       | -11                         | 3                        |
| Average   | 0            | 0                | 0                      | 12             | 0                  | 1                    | 0                   | 13                       | -9                          | 3                        |