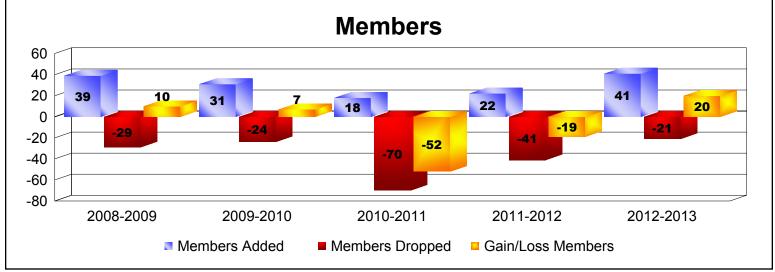

| Year      | New<br>Clubs | Dropped<br>Clubs | Gain/<br>Loss<br>Clubs | New<br>Members | Charter<br>Members | Reinstate<br>Members | Transfer<br>Members | Total<br>Member<br>Added | Total<br>Members<br>Dropped | Gain/<br>Loss<br>Members |
|-----------|--------------|------------------|------------------------|----------------|--------------------|----------------------|---------------------|--------------------------|-----------------------------|--------------------------|
| 2008-2009 | 0            | 0                | 0                      | 26             | 0                  | 11                   | 2                   | 39                       | -29                         | 10                       |
| 2009-2010 | 0            | 0                | 0                      | 30             | 0                  | 1                    | 0                   | 31                       | -24                         | 7                        |
| 2010-2011 | 0            | -4               | -4                     | 13             | 0                  | 1                    | 4                   | 18                       | -70                         | -52                      |
| 2011-2012 | 0            | 0                | 0                      | 20             | 0                  | 2                    | 0                   | 22                       | -41                         | -19                      |
| 2012-2013 | 0            | 0                | 0                      | 40             | 0                  | 1                    | 0                   | 41                       | -21                         | 20                       |
| Average   | 0            | -1               | -1                     | 26             | 0                  | 3                    | 1                   | 30                       | -37                         | -7                       |