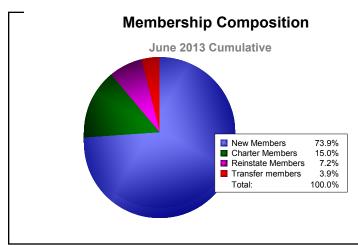

| Year      | New<br>Clubs | Dropped<br>Clubs | Gain/<br>Loss<br>Clubs | New<br>Members | Charter<br>Members | Reinstate<br>Members | Transfer<br>Members | Total<br>Member<br>Added | Total<br>Members<br>Dropped | Gain/<br>Loss<br>Members |
|-----------|--------------|------------------|------------------------|----------------|--------------------|----------------------|---------------------|--------------------------|-----------------------------|--------------------------|
| 2008-2009 | 0            | -1               | -1                     | 148            | 0                  | 8                    | 3                   | 159                      | -175                        | -16                      |
| 2009-2010 | 0            | -2               | -2                     | 119            | 0                  | 10                   | 7                   | 136                      | -143                        | -7                       |
| 2010-2011 | 0            | -3               | -3                     | 87             | 0                  | 4                    | 3                   | 94                       | -168                        | -74                      |
| 2011-2012 | 0            | -1               | -1                     | 83             | 0                  | 3                    | 8                   | 94                       | -139                        | -45                      |
| 2012-2013 | 1            | 0                | 1                      | 113            | 23                 | 11                   | 6                   | 153                      | -139                        | 14                       |
| Average   | 0            | -1               | -1                     | 110            | 5                  | 7                    | 5                   | 127                      | -153                        | -26                      |